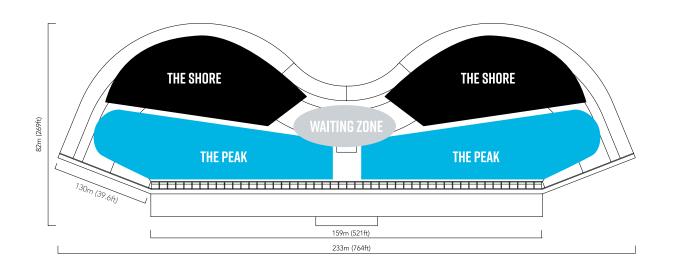

## **SURF ZONES FOR ANY SKILL LEVEL**

In addition to high capacity and waves per hour, Endless Surf provides dedicated zones for surfers of any skill level. Customizable waves can be programmed at The Peak for advanced and intermediate surfers, while The Shore is available for those learning.

## STANDARD VERSIONS FOR COMPACT FOOTPRINTS

Our standard lagoon version offers a smaller footprint without affecting capacities in the two most important surf zones: The Peak & The Shore. Plus, standard versions also offer slightly longer waves at The Peak, as compared to our extended versions.