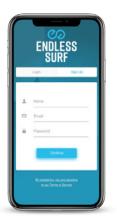

Surf Concierge is Endless Surf's guest management platform, designed to work with Swell Studio, so that your guests have a seamless and easy journey to getting on your waves; waves that are tailored for them because you know who is surfing them.

Powered by Vantage, a venue management platform for resort and entertainment destinations, Surf Concierge gets your surfers on the waves quickly and safely.

## HOW IT WORKS

After creating an online profile, surfers start planning their visit by interacting with the app. Once they get to your surf park, they'll be given a smart wrist band which they can link to their app, so now, with just a simple tap on readers around your venue, you'll instantly know who they are, their skill level, and whether they've signed a waiver. This information is also displayed on the Swell Studio interface, taking the guess work out of programming the right waves for the surfers' skill levels.