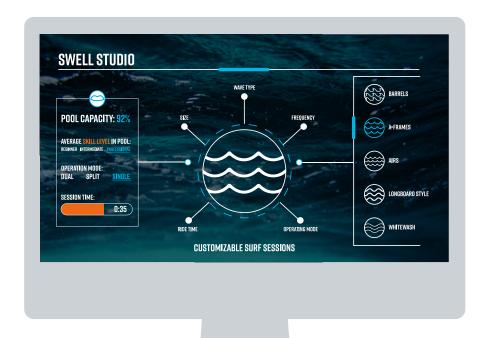

## SHAPING WAVES WITH SWELL STUDIO

Perhaps our most powerful tool, giving venues complete flexibility when it comes to wave programming and operating your surf lagoon. Flexibility is the future of surf parks, and this is where it starts.

Enter the shaping room and take a seat behind Endless Surf's Swell Studio interface. This one-of-a-kind operations software allows you to design custom waves based on specific operating scenarios and the skill levels in the pool. As the control center, Swell Studio is the "brains" of our surf lagoon, allowing you to create endlessly flexible waves to ensure each session is satisfying and never stale.

### **FLEXIBLE AND RESPONSIVE OPERATIONS**

The simple interface transforms wave operations. In a few simple taps you can have an overview of the lagoon and choose which waves to run in the different zones. Chambers can be operated in any configuration that you like, however we offer three readily available operating scenarios catered to common capacities.

SWELL STUDIO GIVES YOU ULTIMATE CONTROL OVER YOUR WAVES; IT IS THE MOST FLEXIBLE, AND CONFIGURABLE WAVE SYSTEM ON THE MARKET.