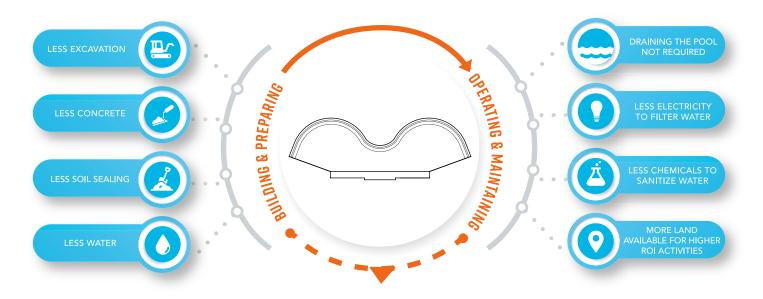

## WITH MYRTHA POOLS, WE'RE OFFERING AN EXCLUSIVE ALTERNATIVE TO CONCRETE.

We've teamed up with industry leading pool contractor, Myrtha Pools, to offer access to their world-renowned, stainless-steel and PVC laminated pool construct. This prefabricated and fully modular technology offers a cost-effective, long-lasting, and more sustainable solutions to lagoon construction and maintenance.

### **ELIMINATING CONSTRUCTION HEADACHES**

- Pre-engineered design, with exact dimensional components developed with advanced 3D modeling
- Modularity allows for precision pool installation eliminating installation mistakes
- Light, sturdy, and adaptable structure to work in the challenging environments, water tables, and soil types.
- Fully trained Myrtha installers, supervisors, and project managers
- Single contract with Myrtha pool rather than multiple partners

### **SAVINGS ACROSS THE BOARD**

- Fixed-costs thanks to pre-engineered pre-fabricated materials.
- 80% lighter than conventional concrete pools
- Major reduction in structural considerations and cost
- Shorter lead times and a quicker installation
- Major savings on aftercare and maintenance

### **SUSTAINABLE SOLUTIONS**

- Reduced Greenhouse gas emissions by 45%
- Off-site manufacturing with almost zero waste
- Compatible with BREEAM / LEED building certifications
- Reduced chemical requirements
- Steel is more easily recycled than concrete

## **FUTURE PROOFING YOUR INVESTMENT**

- 25-year warranty on Myrtha technology
- Proven to be long-lasting No significant structural maintenance or upkeep
- Sturdy and built to last in breaking waves, not subject to dimensional variation, cracking, or leaking
- Not affected by the aggressive nature of chlorine
- Guaranteed to be 100% waterproof