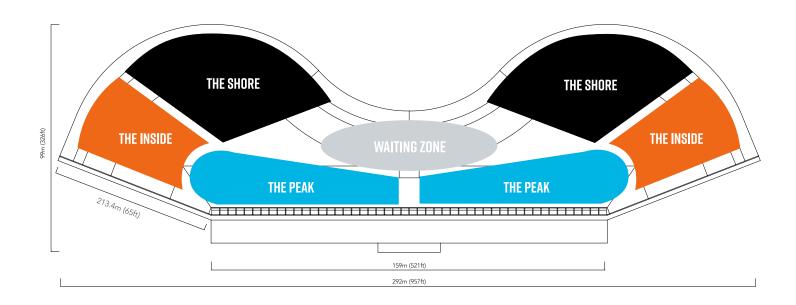

## **EXTENDED VERSIONS FOR HIGHER CAPACITY**

Compared to standard versions, we've designed an extended (X) version of our lagoon that's perfect for increased surfer throughput. Offering an extra surfing zone at The Inside, our ES36X and ES48X models come with lengthened shoulder walls.

Capacity is increased by 20 on extended versions totaling up to 100 surfers on ES48X and 90 surfers on ES36X.