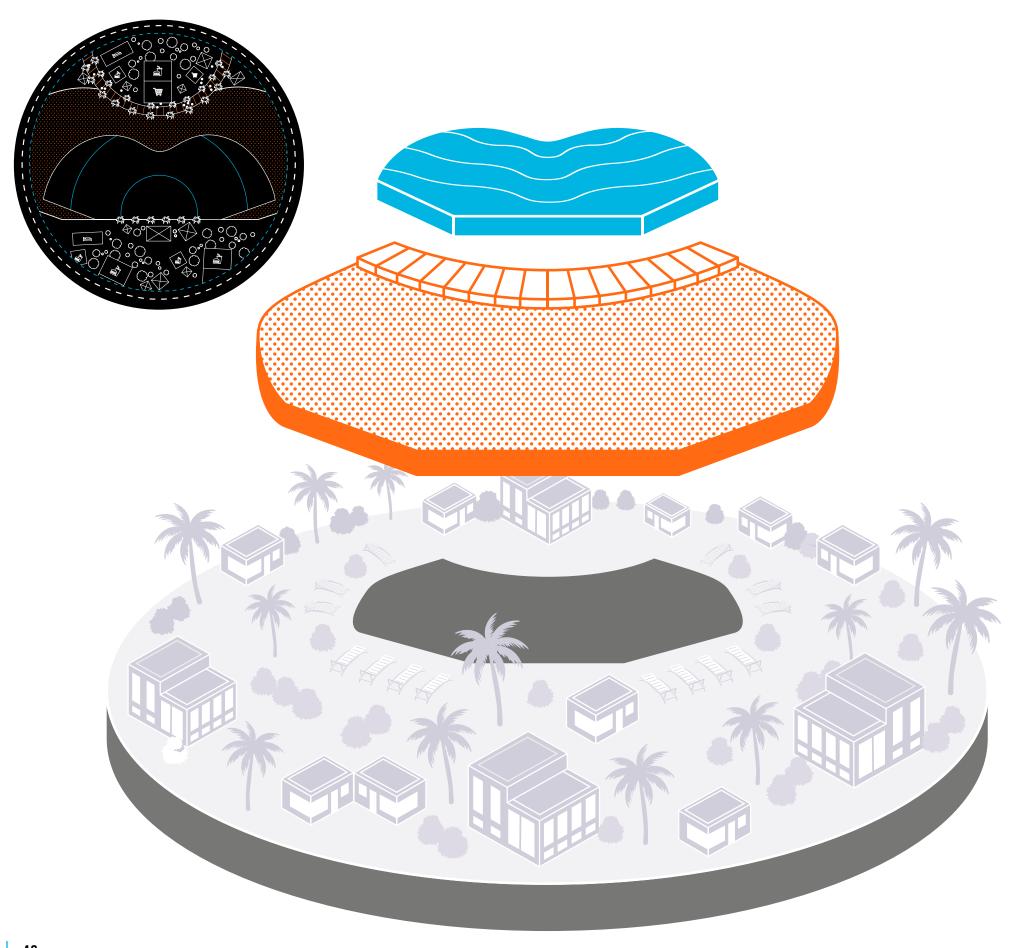

## THREE TIERS OF ROCK SOLID ROI

## THE POOL

This is the center of the action. It's the heart and soul of your venue with a sleek design to build around that isn't an eye-sore. Our flexible technology means you can generate surf session income by repeatedly attracting surfers with a menu of exceptional waves. Plus you won't lose revenue on inefficiencies and unwanted expenses.

### THE BEACH & BOARDWALK

Critical to the surf experience, Endless Surf's beachfront is the most naturalistic on the market. With sweeping views of breaking waves, guests can grab a drink of choice and relax and recount waves in an authentic surf environment. Whether its pre or post-session, the beach and boardwalk are another place to earn revenue from cabana rentals and food & beverage, and ultimately build your surf community beyond the lineup.

## THE ADDITIONAL AMENITIES

With 360 degrees of waterfront surrounding Endless Surf, there are ample opportunities to earn ancillary revenue from additional amenities. As a developer, you can even build on and utilize the prime real estate space along the back wall of the lagoon. From resort lodging and commercial real estate space, to beachside dining and complimentary activities, there's plenty of options, depending on your venue type, to increase length of stay and offer more amazing experiences.