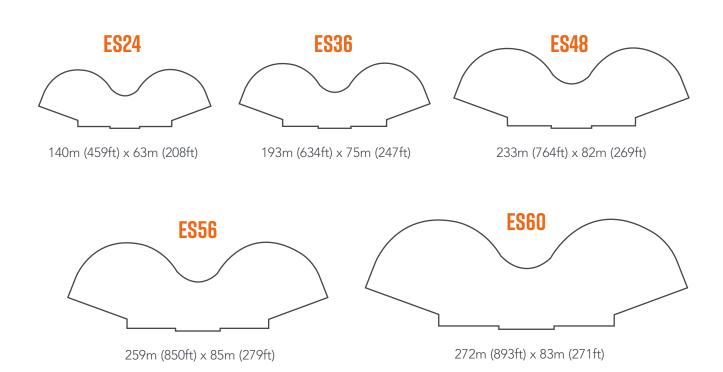

## **SCALABLE IN SIZE**

Dependent on the number of pneumatic wave-making caissons along the backwall of the pool, Endless Surf can be scaled up or down to offer a perfect fit for your venue.

Scaling sizes will influence ride times, and will slightly affect operating modes, however, wave quality is never sacrificed.

ES24 through ES60 are primary sizings, although we can accommodate lagoons larger and smaller or with any number of caissons in between.