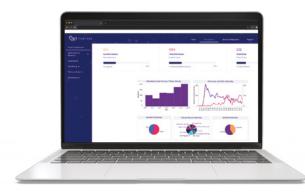

## SHAPING WAVES WITH SWELL STUDIO

Perhaps our most powerful tool, giving venues complete flexibility when it comes to wave programming and operating your surf lagoon. Flexibility is the future of surf parks, and this is where it starts.

Enter the shaping room and take a seat behind Endless Surf's Swell Studio interface. This one-of-a-kind operations software allows you to design custom waves based on specific operating scenarios and the skill levels in the pool. As the control center, Swell Studio is the "brains" of our surf lagoon, allowing you to create endlessly flexible waves to ensure each session is satisfying and never stale.

### **FLEXIBLE AND RESPONSIVE OPERATIONS**

The simple interface transforms wave operations. In a few simple taps you can have an overview of the lagoon and choose which waves to run in the different zones. Chambers can be operated in any configuration that you like, however we offer three readily available operating scenarios catered to common capacities.