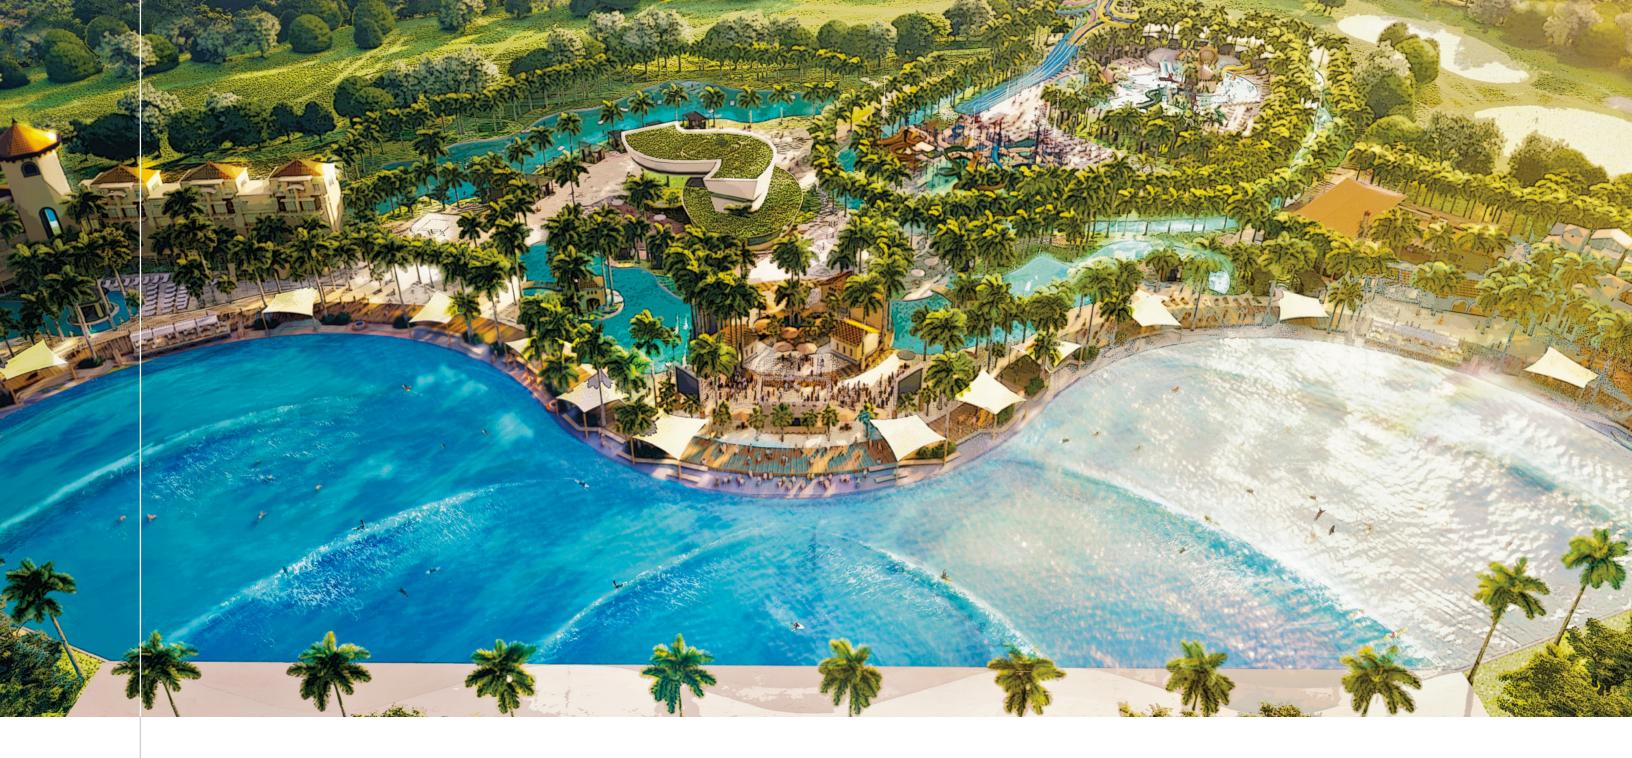

## NOT YOUR AVERAGE WAVE POOL

With powerful, customizable surf and a lagoon design that works to a developer's advantage, Endless Surf is designed for experience optimization. Our robust hardware, innovative software suite, and natural aesthetic alleviates operational challenges and enhances the overall surf experience.

## THE POOL

This is the center of the action. It's the heart and soul of your venue with a sleek design to build around that isn't an eye-sore. Our flexible technology means you can generate surf session income by repeatedly attracting surfers with a menu of exceptional waves. Plus you won't lose revenue on inefficiencies and unwanted expenses.

### THE BEACH & BOARDWALK

Critical to the surf experience, Endless Surf's beachfront is the most naturalistic on the market. With sweeping views of breaking waves, guests can grab a drink of choice and relax and recount waves in an authentic surf environment. Whether its pre or post-session, the beach and boardwalk are another place to earn revenue from cabana rentals and food & beverage, and ultimately build your surf community beyond the lineup.

## THE ADDITIONAL AMENITIES

With 360 degrees of waterfront surrounding Endless Surf, there are ample opportunities to earn ancillary revenue from additional amenities. As a developer, you can even build on and utilize the prime real estate space along the back wall of the lagoon. From resort lodging and commercial real estate space, to beachside dining and complimentary activities, there's plenty of options, depending on your venue type, to increase length of stay and offer more amazing experiences.

## ORGANIC AND AESTHETIC SHAPE

With a nonindustrial and the most naturalistic design, Endless Surf offers a maximized beach and waterfront to compliment the surf experience (381m/1250ft) of shoreline on an ES48). Plus, our noninvasive and low-profile technology allows for amazing views of the action and means that there's development potential on top of the back wall of the lagoon.