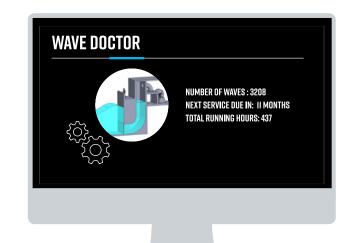

## WAVE DOCTOR

Because the health of your Endless
Surf lagoon is important to us, Wave
Doctor is our commitment to ensuring
that your equipment runs smoothly,
and the waves never have to stop
pumping. Just like a doctor, this
maintenance software component will
diagnose common problems before
they arise and provide a correct
course of treatment, giving operators
a view into the inner workings of their
wave machinery.

## **SOFTWARE SUPPORT**

- Daily safety check-lists
- Times cycles and lifespan of mechanical components
- Preventative maintenance monitoring and timelines
- Monitor and detect non-responsive hardware
- Real-time power consumption and reporting

## HARDWARE SUPPORT

- Inventory of readily available spare parts
- Power supplies, air filters, PLC cards, actuators, air fittings, valves, etc.
- Sensors placed on key equipment for ongoing monitoring
- No parts are submerged!
- Easy maintenance w/ out pool draining
- Increased lifespan of parts
- 24/7 support available from our team of engineers

The inherent longevity of pneumatic systems paired with the help and care of Wave Doctor means that your surf break can be in good health for decades to come.