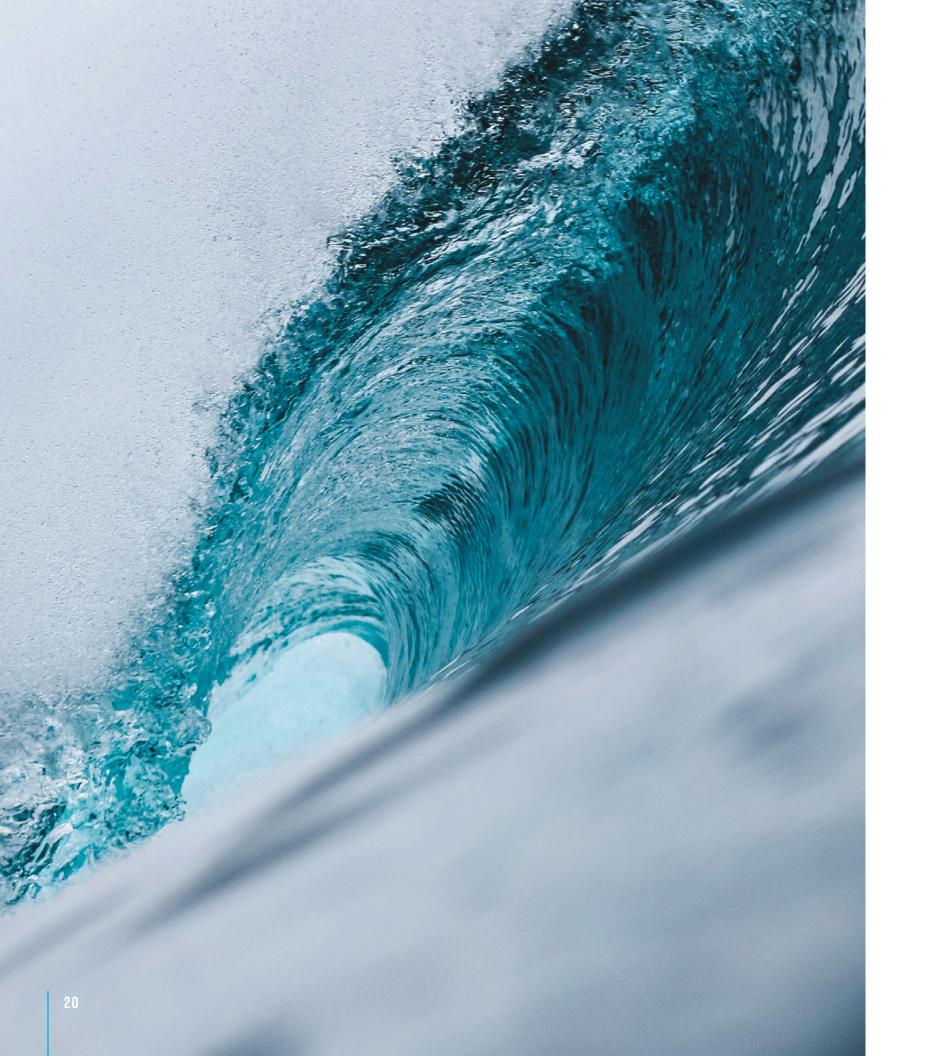

## CUSTOMIZABLE WAVES ON COMMAND

Emulating the feeling of natural ocean swell, Endless Surf harnesses the power of individual caissons which inject air into the lagoon to create waves. How the caissons are sequenced is based on Endless Surf's proprietary software, Swell Studio. With this powerful wave creation tool in charge of backend wave programming, there is potential to create hundreds of different wave types.

| SIZE                                 | Controllable wave heights up to 2.1m/7ft                                                                                                                                                                            |
|--------------------------------------|---------------------------------------------------------------------------------------------------------------------------------------------------------------------------------------------------------------------|
| SHAPE                                | <ul> <li>Customizable shape ranging from powerful barrels and airs sections to<br/>mellow longboard waves</li> <li>Ability to precisely control variables that affect wave shape</li> </ul>                         |
| FREQUENCY & WAVE INTERVAL MANAGEMENT | <ul> <li>Waves generated every 8-16 seconds</li> <li>Delivering 400-700 waves per hour</li> <li>Current management allows for little to no reset time</li> </ul>                                                    |
| CAPACITY                             | <ul> <li>Up to 80 surfers on standard versions and 100 on extended versions</li> <li>Beginners can surf during any session, so there's no need to manage experience levels into separate sessions</li> </ul>        |
| OPERATING MODES                      | <ul> <li>Split Peak - high capacity with all surf zones pumping</li> <li>Half Power - scaled power usage when capacity is low.</li> <li>Single Peak - long waves perfect for private events/competitions</li> </ul> |
| RIDE LENGTH                          | <ul> <li>Up to a 32 second ride in Single Peak mode on an ES60</li> <li>Waves at The Peak offer on average a 12s ride in Split Peak mode</li> </ul>                                                                 |
| FLEXIBLITY                           | <ul> <li>Endless wave variety with ability to customize section by section</li> <li>Flex pool operations to capacity so that no waves are ever wasted</li> </ul>                                                    |